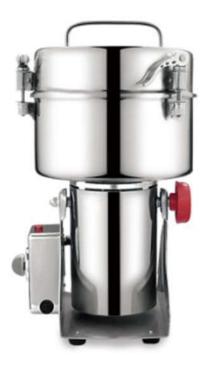

## use flour mill dry grain grinder machine 500G ~ 1000G

## **Quick Details**

Output (kg/h):1 - 10 Application:Food Processing Condition:New Type:Grinder Product Type:corn grinding machine Place of Origin: Zhejiang, China Brand Name:RRH Voltage:220V Dimension(L\*W\*H):23.5\*23.5\*43cm Certification:CE Weight (KG):8 KG Warranty:1 YEAR After-sales Service Provided: Free spare parts, No overseas service provided Key Selling Points: Multifunctional After Warranty Service:Spare parts Local Service Location:None Applicable Industries:Hotels, Food & Beverage Factory, Restaurant, Food Shop, Food & Beverage Shops Showroom Location:None Weight:8kg Product name:best safe electric corn grinding mill machine item: food grinding machine Cabin type:stainless steel tensile sio Function: cutting grain or herb into powder Working time:8 minutes cuting capacity:1000g interval period:5 minutes Power(W):2800

## best safe electric corn grinding mill machine

| Model        | Rated voltage | Rated frequency | Motor power | Crushing capacity | Working time |
|--------------|---------------|-----------------|-------------|-------------------|--------------|
| RRH-100(L)   | 110-240v      | 50/60Hz         | 700w        | 100g              | 5min         |
| RRH-100(K)   | 110-240v      | 50/60Hz         | 700w        | 100g              | 5min         |
| RRH-250(L)   | 110-240v      | 50/60Hz         | 1400w       | 250g              | 5min         |
| RRH-250(K)   | 110-240v      | 50/60Hz         | 1400w       | 250g              | 5min         |
| RRH-350(L)   | 110-240v      | 50/60Hz         | 1600w       | 350g              | 5min         |
| RRH-350(K)   | 110-240v      | 50/60Hz         | 1600w       | 350g              | 5min         |
| RRH-250A(L)  | 110-240v      | 50/60Hz         | 1600w       | 250g              | 5min         |
| RRH-250A(K)  | 110-240v      | 50/60Hz         | 1600w       | 250g              | 5min         |
| RRH-350A(L)  | 110-240v      | 50/60Hz         | 1800w       | 350g              | 5min         |
| RRH-350A(K)  | 110-240v      | 50/60Hz         | 1800w       | 350g              | 5min         |
| RRH-500A(L)  | 110-240v      | 50/60Hz         | 2300w       | 500g              | 5min         |
| RRH-500A(K)  | 110-240v      | 50/60Hz         | 2300w       | 500g              | 5min         |
| RRH-750A(L)  | 110-240v      | 50/60Hz         | 2500w       | 750g              | 5min         |
| RRH-1000A(L) | 110-240v      | 50/60Hz         | 2800w       | 1000g             | 5min         |
| RRH-1000A(K) | 110-240v      | 50/60Hz         | 2800w       | 1000g             | 5min         |
| RRH-2000A(K) | 110-240v      | 50/60Hz         | 4000w       | 2000g             | 5min         |