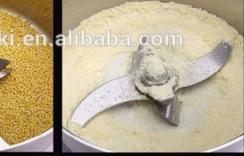

## use flour mill dry grain grinder machine 500G ~ 1000G

## **Quick Details**

Output (kg/h):1 - 10 Application:Food Processing Condition:New Type:Grinder Product Type:corn grinding machine Place of Origin: Zhejiang, China Brand Name:RRH Voltage:220V Dimension(L\*W\*H):23.5\*23.5\*43cm Certification:CE Weight (KG):8 KG Warranty:1 YEAR After-sales Service Provided: Free spare parts, No overseas service provided Key Selling Points: Multifunctional After Warranty Service:Spare parts Local Service Location:None Applicable Industries:Hotels, Food & Beverage Factory, Restaurant, Food Shop, Food & Beverage Shops Showroom Location:None Weight:8kg Product name:best safe electric corn grinding mill machine item: food grinding machine Cabin type:stainless steel tensile sio Function: cutting grain or herb into powder Working time:8 minutes cuting capacity:1000g interval period:5 minutes Power(W):2800