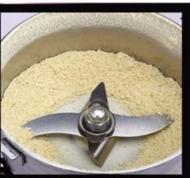

## use flour mill dry grain grinder machine 500G ~ 1000G

## **Quick Details**

Output (kg/h):1 - 10 Application:Food Processing Condition:New Type:Grinder Product Type:corn grinding machine Place of Origin: Zhejiang, China Brand Name:RRH Voltage:220V Dimension(L\*W\*H):23.5\*23.5\*43cm Certification:CE Weight (KG):8 KG Warranty:1 YEAR After-sales Service Provided: Free spare parts, No overseas service provided Key Selling Points: Multifunctional After Warranty Service:Spare parts Local Service Location:None Applicable Industries:Hotels, Food & Beverage Factory, Restaurant, Food Shop, Food & Beverage Shops Showroom Location:None Weight:8kg Product name:best safe electric corn grinding mill machine item: food grinding machine Cabin type:stainless steel tensile sio Function: cutting grain or herb into powder Working time:8 minutes cuting capacity:1000g interval period:5 minutes Power(W):2800