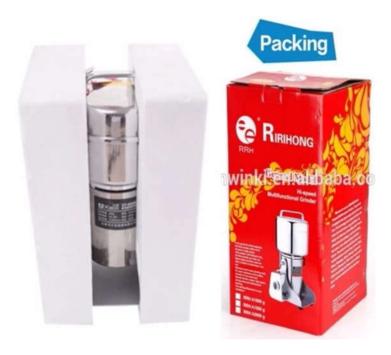

## **Packaging & Delivery**

Selling Units:Single item Single package size: 24X24X43 cm Single gross weight:8.000 kg Package Type:1 pc into a box with foam, 6 pcs into a carton for Hot sales energy-saving corn cob grinding mill machine