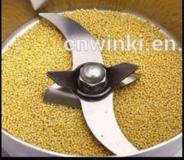

## use flour mill dry grain grinder machine 500G ~ 1000G

## **Quick Details**

Output (kg/h):1 - 10 Application:Food Processing Condition:New Type:Grinder Product Type:corn grinding machine Place of Origin: Zhejiang, China Brand Name:RRH Voltage:220V Dimension(L\*W\*H):23.5\*23.5\*43cm Certification:CE Weight (KG):8 KG Warranty:1 YEAR After-sales Service Provided: Free spare parts, No overseas service provided Key Selling Points: Multifunctional After Warranty Service:Spare parts Local Service Location:None Applicable Industries:Hotels, Food & Beverage Factory, Restaurant, Food Shop, Food & Beverage Shops Showroom Location:None Weight:8kg Product name:best safe electric corn grinding mill machine item: food grinding machine Cabin type:stainless steel tensile sio Function: cutting grain or herb into powder Working time:8 minutes cuting capacity:1000g interval period:5 minutes Power(W):2800